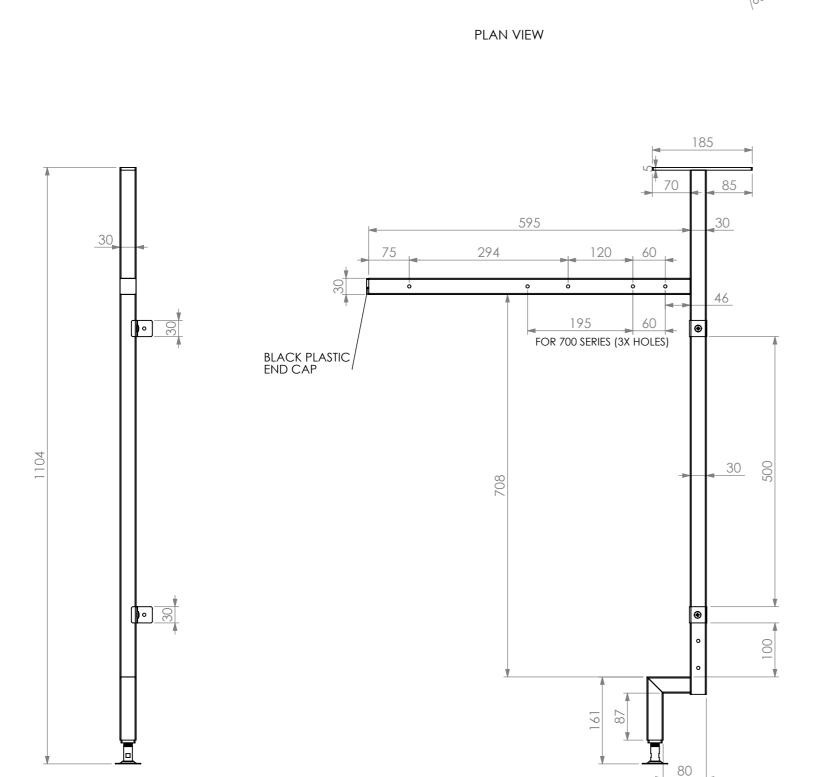

ILLUSTRATION ONLY SIMPLY STAINLESS Modular Bar Solutions COPYRIGHT © 2023

This drawing is the property of CI GROUP PTY LTD. Tradings as SIMPLY BARS and It may not be copied, reproduced or modified in whole or in part without prior written permission of CI GROUP PTY LTD. SIMPLY BARS reserves the right to change specification and design without notice. SBM-CTR-LFNFL **CENTRE LEG FRAME NO FRONT LEG** SCALE: 1:7 SIZE: A3 **CONSTRUCTION NOTES**: 1. FRAME MADE FROM 30mm STAINLESS STEEL SQ TUBE.

<u>SBM-CTR-LFNFL</u>
TO SUIT 600 AND 700 SERIES BENCHES

FRONT ELEVATION

SIDE ELEVATION

2. FIXING LUGS MADE FROM 1.2mm STAINLESS STEEL.
3. FEET ARE ADJUSTABLE STAINLESS STEEL

DISC SHAPED FEET.